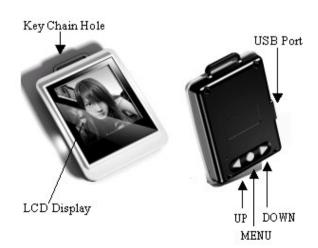

## **Getting Started**

Please follow the following instructions to operate your Key Chain Photo Frame.

• **Power on:** Please press "**Menu**" button in the back of Key Chain Photo Frame until LCD lights up.

 Selections: Please press "Up" or "Down" in the back of Key Chain Photo Frame to select the photos you would like to view.

- OSD Settings: Please press "Menu" button in the back of Key Chain Photo Frame during photo viewing and the following OSD setting interface will pop up. You may now press "Up" or "Down" button to tune the settings for your preference.
  - \*Power Saving: Set up the time for auto power off in 1, 3, 5, 10, 15, 20, 25, 30, 60 minutes, or OFF.
  - \*Auto Play: Set up the time for auto slideshow in 3, 5, 10, 15, 20, 25, 30, 60 seconds, or OFF.
  - \*Show Index: Show the index of the photo or not.
  - \*Save & Exit: Save your personal settings and exit the OSD interface to back to the photos.
- Power off: Please press "Menu" button for 5 seconds until LCD lights off and the Key Chain Photo Frame will be turned off.

Attention: When you are unable to turn the Key Chain Photo frame on, you are running out of the battery. Please charge your Key Chain Photo Frame by connecting it to PC or laptop for 3-4 hours.